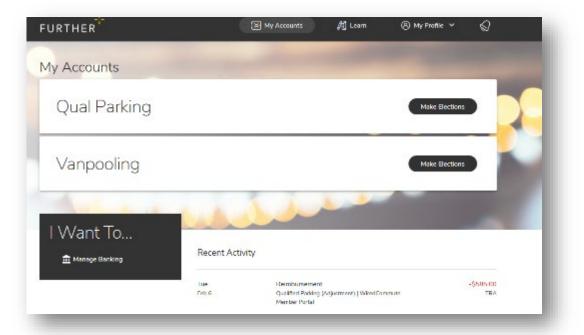

### Account holder dashboard

- Log into the Online Member Service Center: www.hellofurther.com
- Click the MAKE ELECTIONS button next to Qual Parking or Vanpooling to access the TRA dashboard