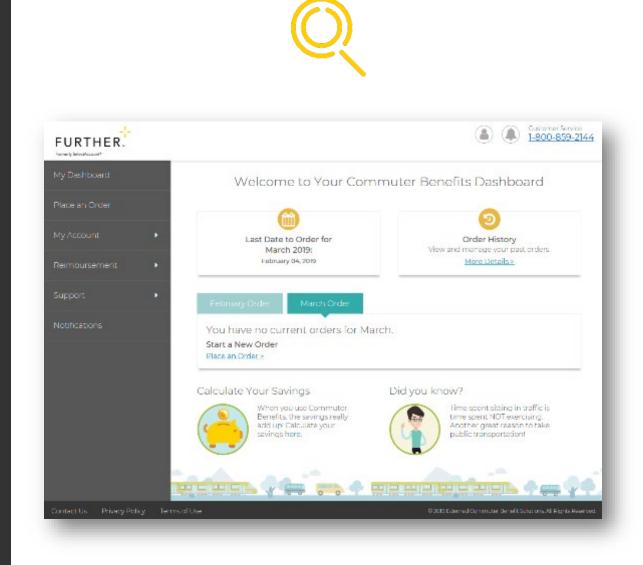

## **TRA dashboard**

- Check previously placed orders
- You may edit or delete orders up until the 4th of the month for the following month