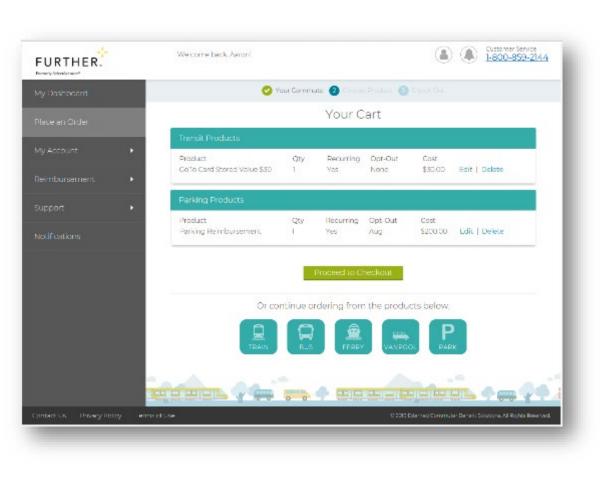

## **Order summary**

- Confirm your choices
- Make another order or complete your purchase