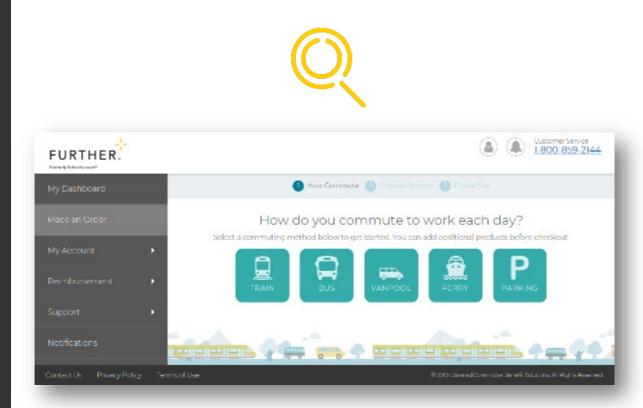

### **Placing an order**

- Orders must be placed by the 4th of the month for the following month
  - Example: You must order by February 4th for March transit and/or parking needs
- Select 'place an order' and choose the service type you wish to order
  - Train, bus, vanpool, ferry, parking
- Payment options will be generated based on your home and work zip codes
- Choose payment option