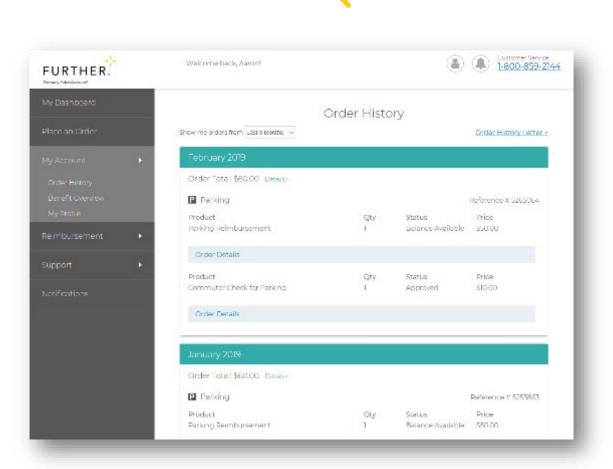

## **TRA dashboard**

- Check previously placed orders
- You may edit or delete orders up until the 4th of the month for the following month