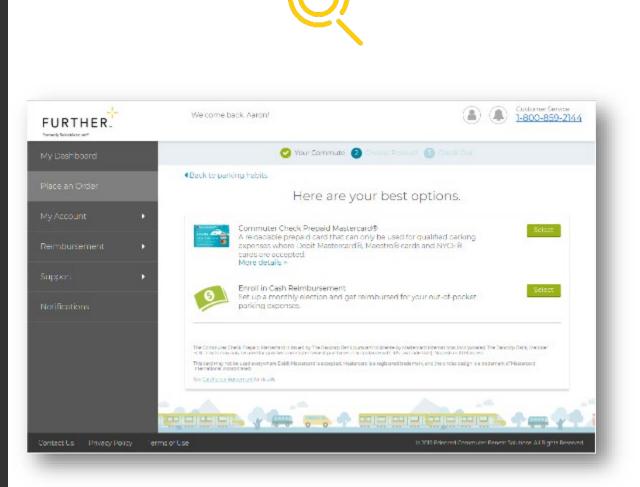

### **Placing an order**

- Orders must be placed by the 4th of the month for the following month
  - Example: You must order by February 4th for March transit and/or parking needs
- Select 'place an order' and choose the service type you wish to order
  - Train, bus, vanpool, ferry, parking
- Payment options will be generated based on your home and work zip codes
- Choose payment option

## Parking

- Allows you to choose cash reimbursement
- After the benefit month begins, you must go back into the TRA dashboard and make a claim to receive the funds