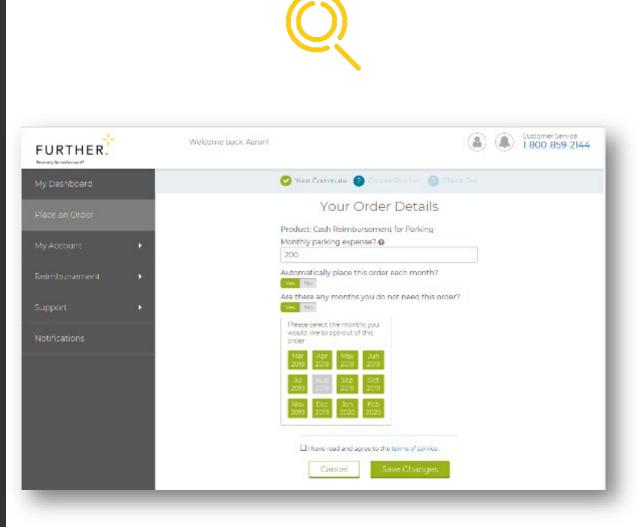

### **Placing an order**

- Orders must be placed by the 4th of the month for the following month
  - Example: You must order by February 4th for March transit and/or parking needs
- Select 'place an order' and choose the service type you wish to order
  - Train, bus, vanpool, ferry, parking
- Payment options will be generated based on your home and work zip codes
- Choose payment option

### Placing an order (continued)

- Complete the fields
- Maximum order of \$270 for transit and \$270 for parking in 2021
  - If you exceed the maximum, you will be asked for a personal credit card when completing your order
- You can set your order to recur monthly or to occur only in certain months